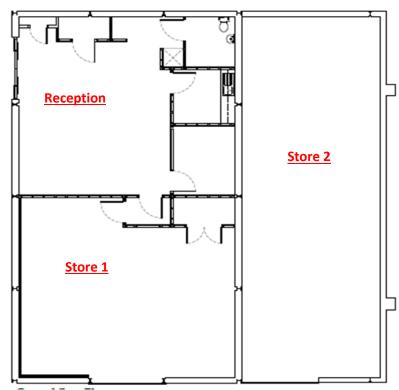

# Accommodation - Total circa 216 sq m / 2330 sq ft.

# Reception Area: 8.55m x 7.85m

Currently subdivided into – Reception / open plan office Manager's office

Canteen

WC

Server Room

Store

## Store 1: 7.65m x 8.70m

Internal doorway to reception Door to outside

## Store 2: 15.68m x 5.26m

Carwash bay Door to outside

POLLOCK COMMERCIAL LLP | 36 High St, Omagh, BT78 1BQ | 028 82245440 www.pollockestateagents.com

POLLOCK COMMERCIAL LLP | 36 High St, Omagh, BT78 1BQ | 028 82245440 www.pollockestateagents.com