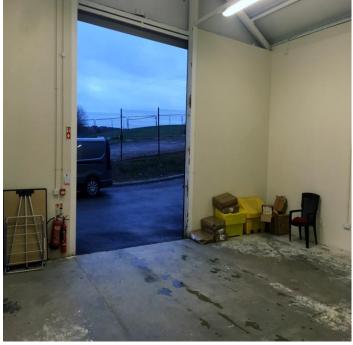

## Store 1: 7.65m x 8.70m

Internal doorway to reception Door to outside

## Store 2: 15.68m x 5.26m

Carwash bay Door to outside

POLLOCK COMMERCIAL LLP | 36 High St, Omagh, BT78 1BQ | 028 82245440 www.pollockestateagents.com

POLLOCK COMMERCIAL LLP | 36 High St, Omagh, BT78 1BQ | 028 82245440 www.pollockestateagents.com