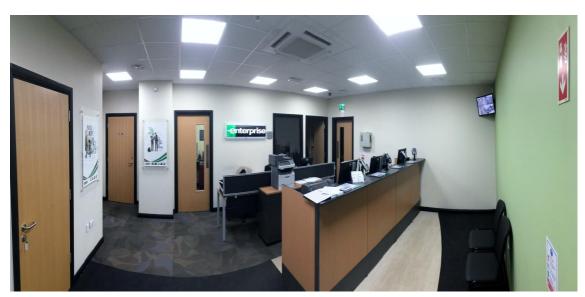

## Description

This modern unit has recently undergone extensive renovation both internal and externally and been completed to a high specification fit out.

Previously occupied by Enterprise Car Hire the unit enjoys office accommodation, staff facilities, storage and car preparation area, all of which would be easily adaptable to suit new tenant requirements. The unit is located on a spacious tarmac site with ample car parking and secure perimeter fencing.

# Reception Area: 8.55m x 7.85m

Currently subdivided into – Reception / open plan office Manager's office

Canteen

WC

Server Room

Store