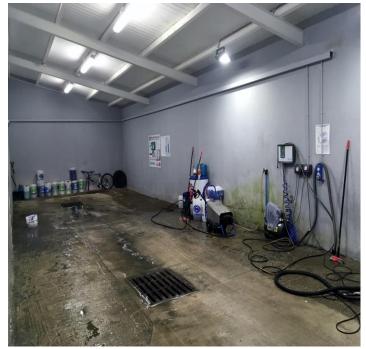

## Description

This modern unit has recently undergone extensive renovation both internal and externally and been completed to a high specification fit out.

Previously occupied by Enterprise Car Hire the unit enjoys office accommodation, staff facilities, storage and car preparation area, all of which would be easily adaptable to suit new tenant requirements. The unit is located on a spacious tarmac site with ample car parking and secure perimeter fencing.

## Store 2: 15.68m x 5.26m

Carwash bay Door to outside

POLLOCK COMMERCIAL LLP | 36 High St, Omagh, BT78 1BQ | 028 82245440 www.pollockestateagents.com

POLLOCK COMMERCIAL LLP | 36 High St, Omagh, BT78 1BQ | 028 82245440 www.pollockestateagents.com