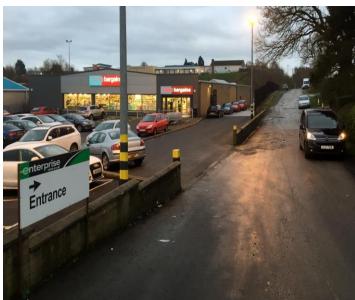

## Location

The subject unit occupies a prominent position off the Dromore Road (A32) to the rear of a Home Bargains retail store.

The immediate vicinity comprises of mixed use units including retail, trade counters and distribution outlets. Neighbouring occupants include National Windscreens, Keys McMahon and Asda.

## Description

This modern unit has recently undergone extensive renovation both internal and externally and been completed to a high specification fit out.

Previously occupied by Enterprise Car Hire the unit enjoys office accommodation, staff facilities, storage and car preparation area, all of which would be easily adaptable to suit new tenant requirements. The unit is located on a spacious tarmac site with ample car parking and secure perimeter fencing.