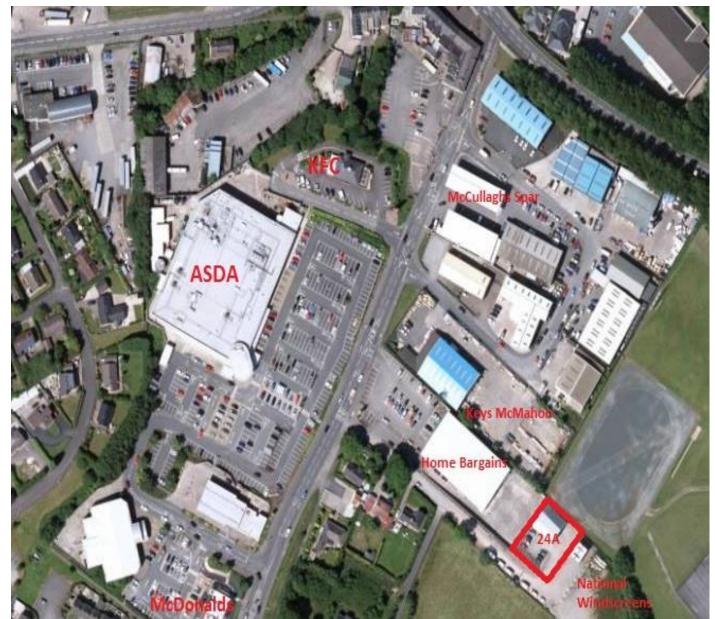

## Location

The subject unit occupies a prominent position off the Dromore Road (A32) to the rear of a Home Bargains retail store.

The immediate vicinity comprises of mixed use units including retail, trade counters and distribution outlets. Neighbouring occupants include National Windscreens, Keys McMahon and Asda.

# **Location Map**

\*Images for Illustration Only