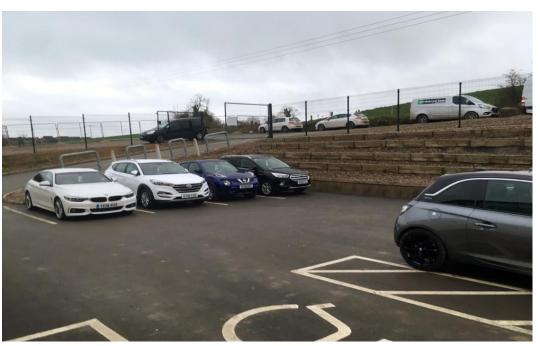

This self-contained unit offers spacious accommodation with secure private car parking and is ideal for a variety of uses including trade counters, car sales/repairs, gym, warehousing, distribution outlet etc. (subject to planning and landlord approval)

## Description

This modern unit has recently undergone extensive renovation both internal and externally and been completed to a high specification fit out.

Previously occupied by Enterprise Car Hire the unit enjoys office accommodation, staff facilities, storage and car preparation area, all of which would be easily adaptable to suit new tenant requirements. The unit is located on a spacious tarmac site with ample car parking and secure perimeter fencing.

#### Features:

- Highly sought after location.
- High specification fit out.
- Modern unit with attractive façade.
- Local management.
- Self-contained unit
- Strong existing occupier base in the immediate area.
- Private carparking / yard area
- Suitable for a variety of use (subject to planning and landlord approval)