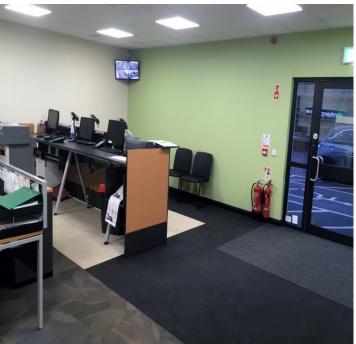

## Description

This modern unit has recently undergone extensive renovation both internal and externally and been completed to a high specification fit out.

Previously occupied by Enterprise Car Hire the unit enjoys office accommodation, staff facilities, storage and car preparation area, all of which would be easily adaptable to suit new tenant requirements. The unit is located on a spacious tarmac site with ample car parking and secure perimeter fencing.

# Reception Area: 8.55m x 7.85m

Currently subdivided into – Reception / open plan office Manager's office

Canteen

WC

Server Room

Store