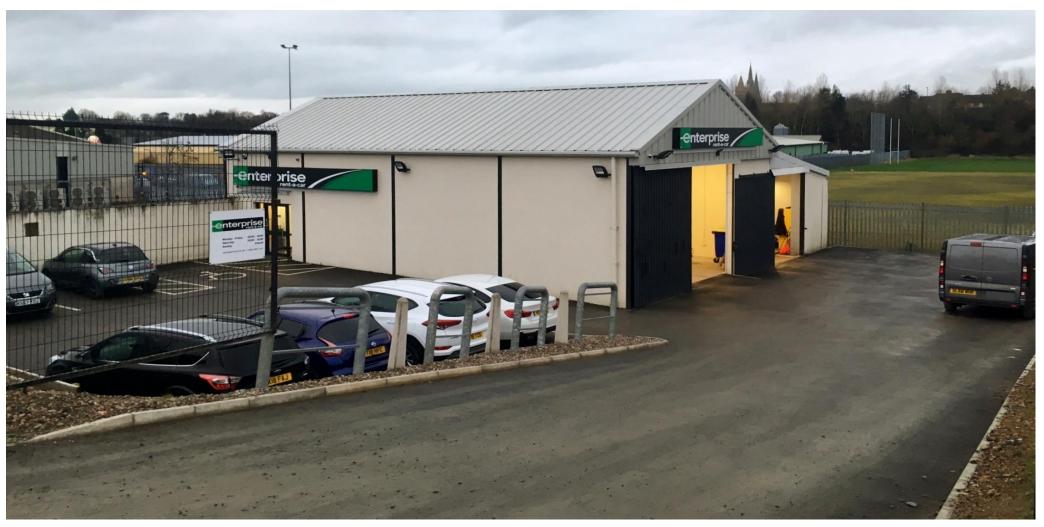

# 24A Dromore Road | Omagh | BT78 1QZ

Commercial unit (c.2330 sqft) set on spacious site (c.0.25 ac)

POLLOCK COMMERCIAL LLP | 36 High St, Omagh, BT78 1BQ | 028 82245440 www.pollockestateagents.com

## Location

The subject unit occupies a prominent position off the Dromore Road (A32) to the rear of a Home Bargains retail store.

The immediate vicinity comprises of mixed use units including retail, trade counters and distribution outlets. Neighbouring occupants include National Windscreens, Keys McMahon and Asda.

## Description

This modern unit has recently undergone extensive renovation both internal and externally and been completed to a high specification fit out.

Previously occupied by Enterprise Car Hire the unit enjoys office accommodation, staff facilities, storage and car preparation area, all of which would be easily adaptable to suit new tenant requirements. The unit is located on a spacious tarmac site with ample car parking and secure perimeter fencing.