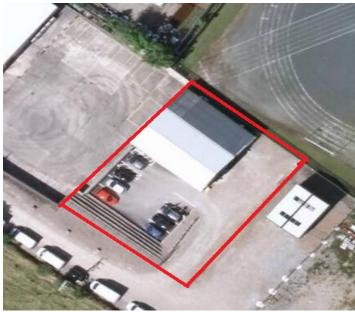

## Description

This modern unit has recently undergone extensive renovation both internal and externally and been completed to a high specification fit out.

Previously occupied by Enterprise Car Hire the unit enjoys office accommodation, staff facilities, storage and car preparation area, all of which would be easily adaptable to suit new tenant requirements. The unit is located on a spacious tarmac site with ample car parking and secure perimeter fencing.

# Accommodation - Total circa 216 sq m / 2330 sq ft.