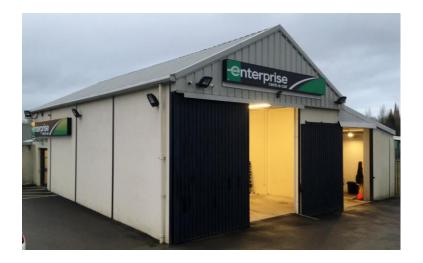

## Description

This modern unit has recently undergone extensive renovation both internal and externally and been completed to a high specification fit out.

Previously occupied by Enterprise Car Hire the unit enjoys office accommodation, staff facilities, storage and car preparation area, all of which would be easily adaptable to suit new tenant requirements. The unit is located on a spacious tarmac site with ample car parking and secure perimeter fencing.

## Store 2: 15.68m x 5.26m

Carwash bay Door to outside

POLLOCK COMMERCIAL LLP | 36 High St, Omagh, BT78 1BQ | 028 82245440 www.pollockestateagents.com

POLLOCK COMMERCIAL LLP | 36 High St, Omagh, BT78 1BQ | 028 82245440 www.pollockestateagents.com